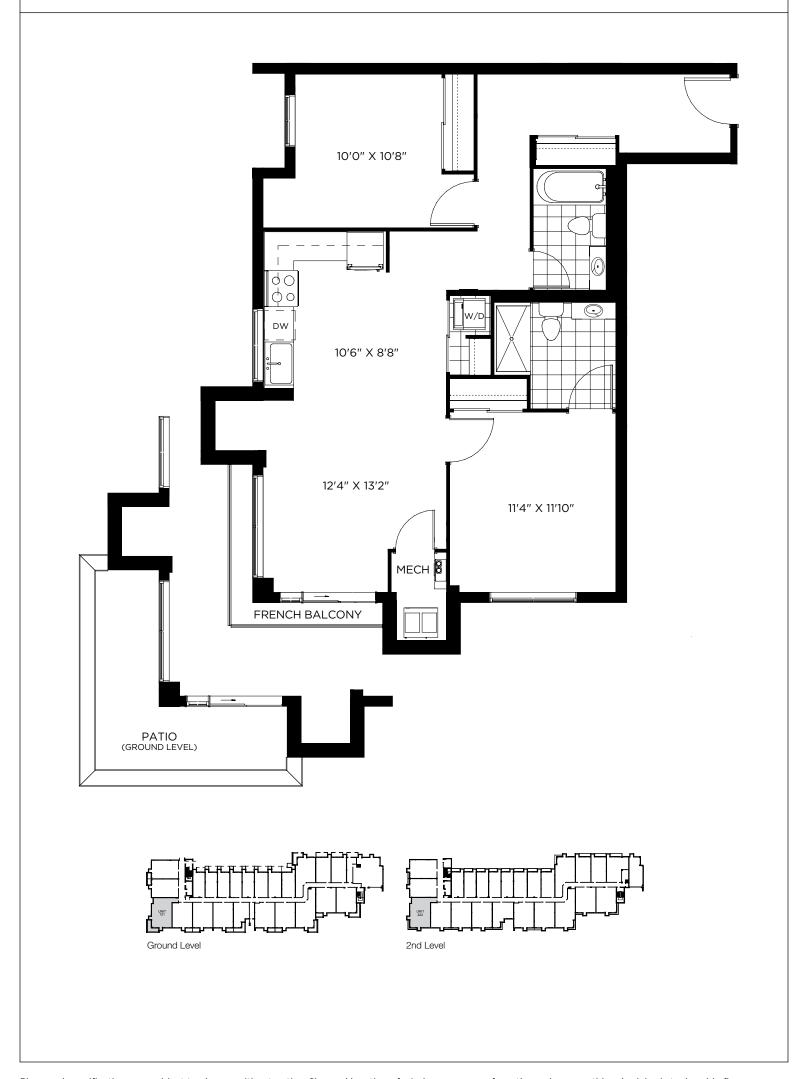

## Gelato BF 988 sq.ft.

D-2

Plans and specifications are subject to change without notice. Size and location of windows may vary from those shown on this schedule. Actual usable floor space may vary from the stated floor area. For more information on the method of calculating the floor area of any unit, reference should be made to Builder Bulletin No. 22 published by the TWC. Either sliding doors (as shown on plan) or trimmed archway, subject to Ontario Building Code. E. & O.E.

| Purchaser Initial Here: |  |
|-------------------------|--|
| Vendor Initial Here:    |  |

\_\_\_\_\_ Floor #: \_\_

Suite #: \_\_\_