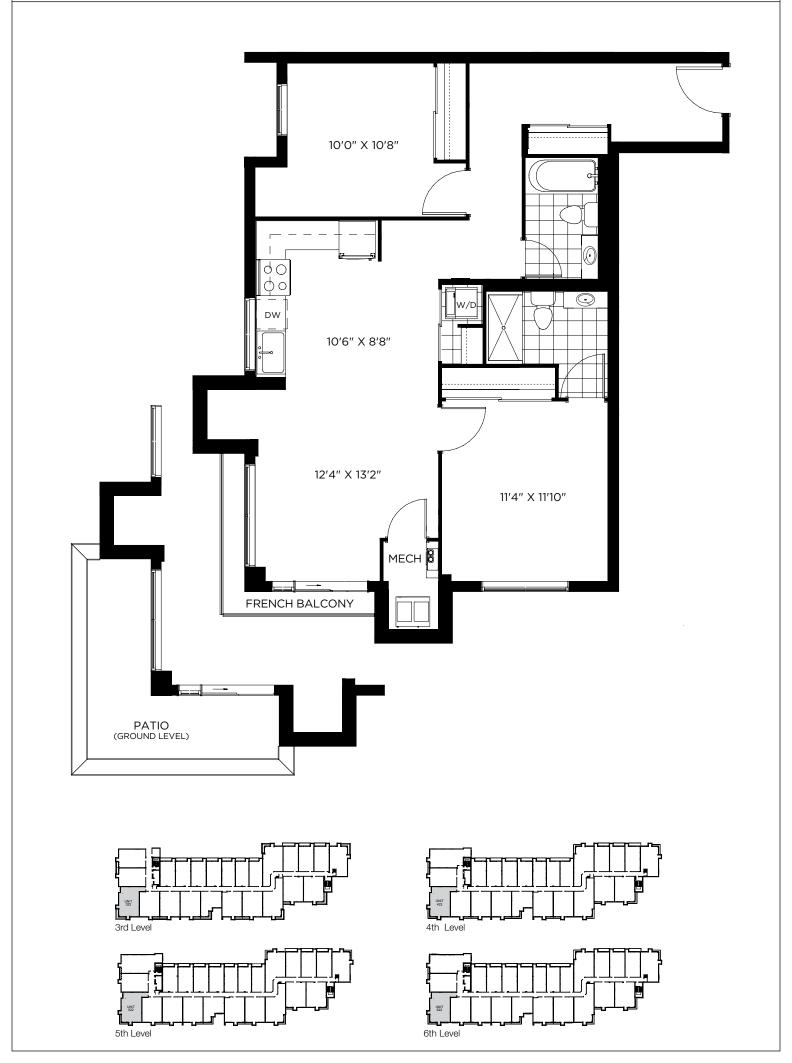

## Gelato 988 sq.ft.

D-2

Plans and specifications are subject to change without notice. Size and location of windows may vary from those shown on this schedule. Actual usable floor space may vary from the stated floor area. For more information on the method of calculating the floor area of any unit, reference should be made to Builder Bulletin No. 22 published by the TWC. Either sliding doors (as shown on plan) or trimmed archway, subject to Ontario Building Code. E. & O.E.

| Purchaser Initial Here: |            |
|-------------------------|------------|
| Vendor Initial Here:    |            |
| Suite #:                | _ Floor #: |